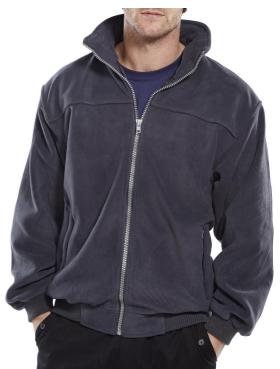

## **ENDEAVOUR FLEECE GREY L**

- High quality
- 360gsm micro fleece with full zip front
- Concealed lightweight hood with drawcord
  Yoke shoulders with contrast piping
- Rib knitted waistband and cuffs
- Two lower pockets with zip closure
- Fully lined